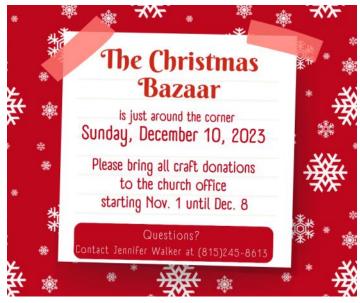

### **BRIGHT BEGINNINGS PRESCHOOL**

- Offering 3, 4, and 5 year olds Classes
- Contact Jennifer Walker jwalker@shepherdofhills.org

Men's Breakfast the first Saturday of every month, 8:00am @ Buddy Z

Ladies Breakfast the first Saturday of every month, 8:00am @ Kim & Patty's Restaurant