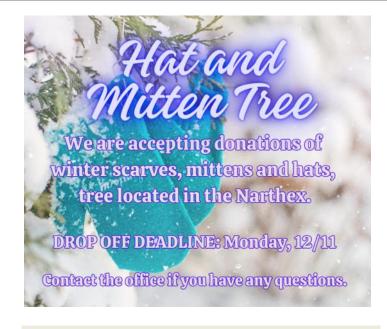

# Christmas Card Outreach

We are collecting signed
Christmas cards,
to be distributed to homebound and
senior residences in the area.

Please drop cards off in the Narthex by December 10th.

Questions contact Christina Johnson: christinaj1124@gmail.com