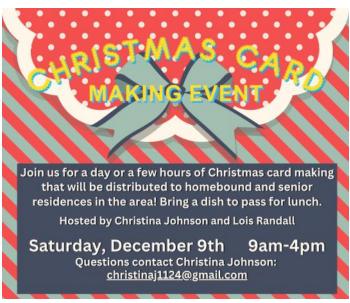

# Christmas Card Outreach

We are collecting signed
Christmas cards,
to be distributed to homebound and
senior residences in the area.

Please drop cards off in the Narthex by December 10th.

Questions contact Christina Johnson: christinaj1124@gmail.com